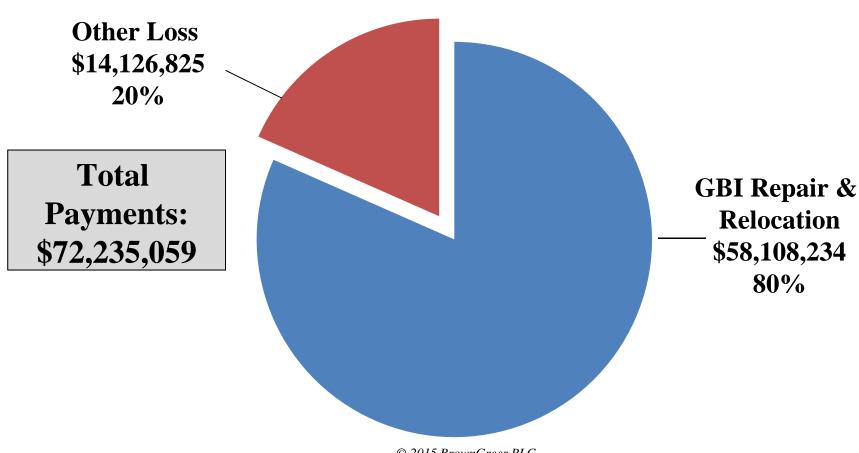

#### Chinese Drywall Payment Summary As of 4/16/15

MDL 2047

#### **Chinese Drywall Payments**

(As of 4/16/15)

|     | Claim Type                 | Payments | Total Paid      |
|-----|----------------------------|----------|-----------------|
| 1.  | Banner                     | 4,016    | \$24,689,906.82 |
| 2.  | InEx                       | 1,871    | \$1,462,982.30  |
| 3.  | Global Builder             | 3,221    | \$13,748,845.70 |
| 4.  | Global Supplier            | 1,861    | \$11,179,842.24 |
| 5.  | Global Supplier            | 3,478    | \$7,026,657.13  |
| 6.  | <b>Bodily Injury</b>       | 80       | \$80,000.00     |
| 7.  | Foreclosure and Short Sale | 441      | \$4,410,000.00  |
| 8.  | Lost Rent, Use or Sale     | 912      | \$4,392,126.00  |
| 9.  | Miscellaneous              | 102      | \$255,000.00    |
| 10. | PRALE                      | 408      | \$4,989,698.77  |
| 11. | Total                      | 16,390   | \$72,235,058.96 |