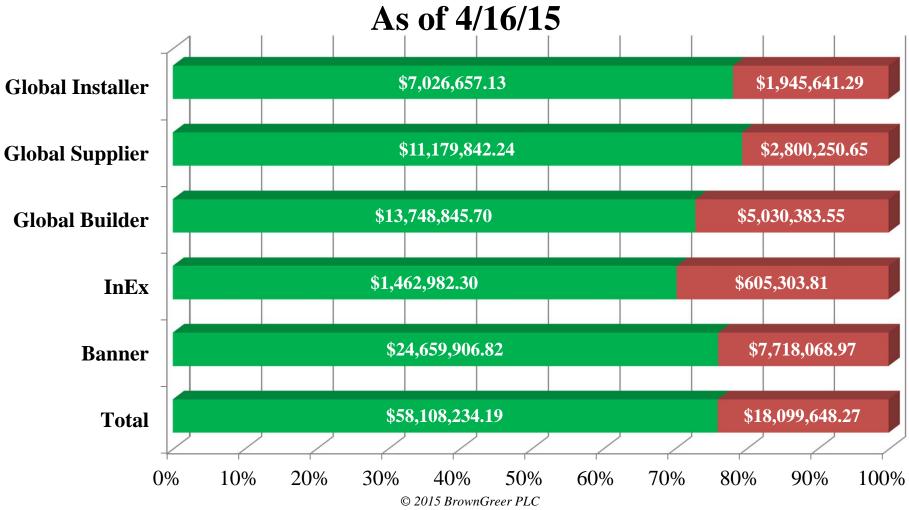

#### GBI Claim Payment Status As of 4/16/15

BROWNGREER

MDL 2047

BROWNGREER

MDL 2047

BROWNGREER

MDL 2047

#### **Chinese Drywall Payments**

(As of 4/16/15)

|     | Claim Type                 | Payments | Total Paid      |
|-----|----------------------------|----------|-----------------|
| 1.  | Banner                     | 4,016    | \$24,689,906.82 |
| 2.  | InEx                       | 1,871    | \$1,462,982.30  |
| 3.  | Global Builder             | 3,221    | \$13,748,845.70 |
| 4.  | Global Supplier            | 1,861    | \$11,179,842.24 |
| 5.  | Global Supplier            | 3,478    | \$7,026,657.13  |
| 6.  | <b>Bodily Injury</b>       | 80       | \$80,000.00     |
| 7.  | Foreclosure and Short Sale | 441      | \$4,410,000.00  |
| 8.  | Lost Rent, Use or Sale     | 912      | \$4,392,126.00  |
| 9.  | Miscellaneous              | 102      | \$255,000.00    |
| 10. | PRALE                      | 408      | \$4,989,698.77  |
| 11. | Total                      | 16,390   | \$72,235,058.96 |