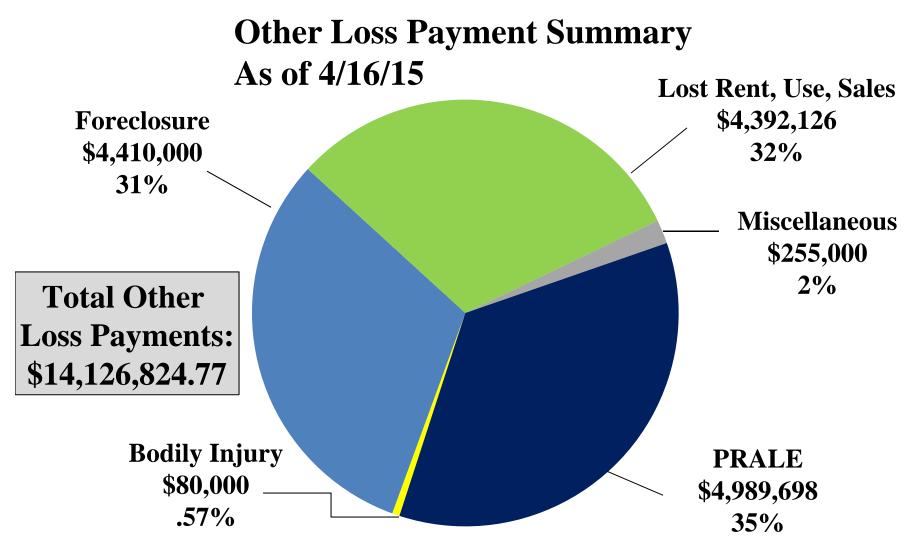

#### **Chinese Drywall Payments**

(As of 4/16/15)

|     | Claim Type                 | Payments | Total Paid      |
|-----|----------------------------|----------|-----------------|
| 1.  | Banner                     | 4,016    | \$24,689,906.82 |
| 2.  | InEx                       | 1,871    | \$1,462,982.30  |
| 3.  | Global Builder             | 3,221    | \$13,748,845.70 |
| 4.  | Global Supplier            | 1,861    | \$11,179,842.24 |
| 5.  | Global Supplier            | 3,478    | \$7,026,657.13  |
| 6.  | <b>Bodily Injury</b>       | 80       | \$80,000.00     |
| 7.  | Foreclosure and Short Sale | 441      | \$4,410,000.00  |
| 8.  | Lost Rent, Use or Sale     | 912      | \$4,392,126.00  |
| 9.  | Miscellaneous              | 102      | \$255,000.00    |
| 10. | PRALE                      | 408      | \$4,989,698.77  |
| 11. | Total                      | 16,390   | \$72,235,058.96 |

# Chinese Drywall Other Loss Claims Review Results (As of 4/16/15)

|    | Claim Type                 | Potentially<br>Eligible | Incomplete | Denied | Total |
|----|----------------------------|-------------------------|------------|--------|-------|
| 1. | <b>Bodily Injury</b>       | 176                     | 0          | 659    | 835   |
| 2. | Foreclosure and Short Sale | 661                     | 2          | 243    | 906   |
| 3. | Lost Rent, Use or Sale     | 1,189                   | 2          | 402    | 1,593 |
| 4. | Miscellaneous              | 1,772                   | 1,271      | 389    | 3,432 |
| 5. | PRALE                      | 526                     | 0          | 192    | 718   |
| 6. | Total                      | 4,324                   | 1,275      | 1,885  | 7,484 |