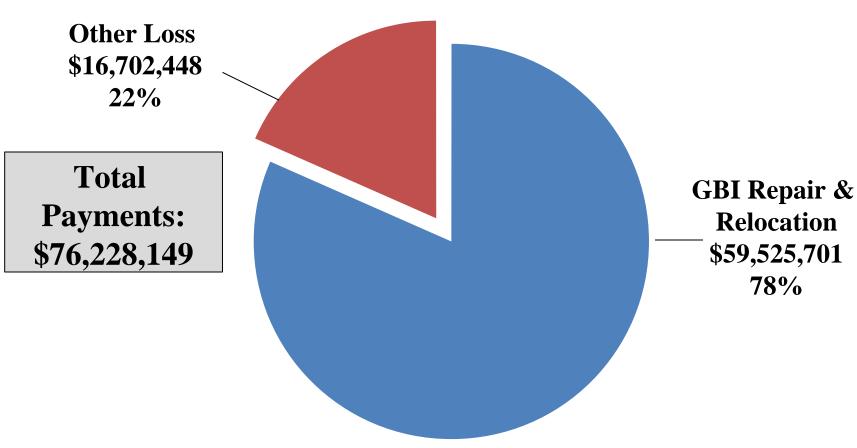

#### Chinese Drywall Payment Summary As of 5/20/15

GBI Claim Payment Status As of 5/20/15

**Other Loss Payment Summary** 