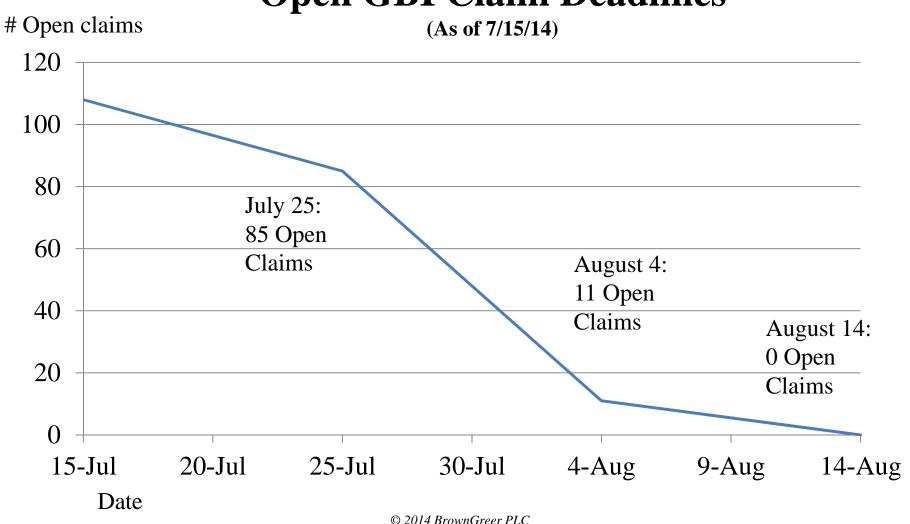

#### **Open GBI Claim Deadlines**

MDL 2047

#### Global, Banner, InEx Repair and Relocation Claims Review Results

|           |               | # of<br>Claims | # of Onon           | <b>Response Deadlines</b> |       |       |
|-----------|---------------|----------------|---------------------|---------------------------|-------|-------|
|           | Review Result |                | # of Open<br>Claims | 1-10                      | 11-20 | 20-30 |
|           |               |                | Claims              | Days                      | Days  | Days  |
| 1.        | Eligible      | 6,502          | 25                  | 3                         | 18    | 4     |
| 2.        | Denied        | 1,425          | 72                  | 13                        | 52    | 7     |
| <b>3.</b> | Incomplete    | 11             | 11                  | 7                         | 4     | 0     |
| 4.        | Total         | 7,956          | 108                 | 23                        | 74    | 11    |