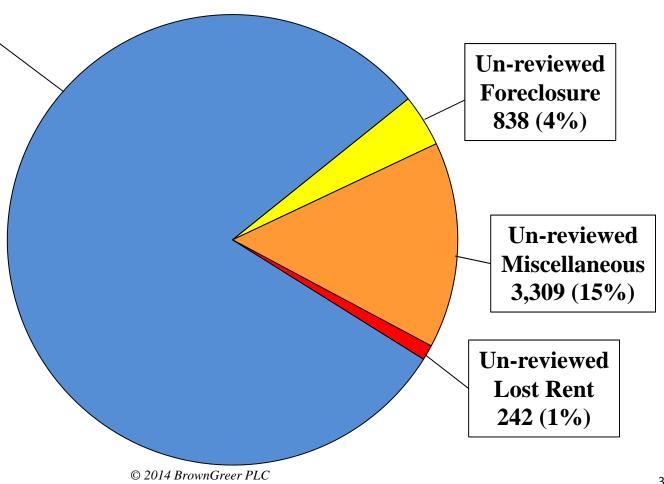

#### **Chinese Drywall Claims Review**

(As of 7/15/14)

**Reviews Complete** 17,997 (80%)

#### **Completed Reviews:**

- 1) GBI Repair & **Relocation (12,599)**
- **2) Bodily Injury (870)**
- 3) Knauf Remediation (1,369)
- 4) Alternative Living Expenses (754)
- 5) Tenant Losses (57)
- 6) Lost Rent (1,588)
- 7) Foreclosure (73)
- 8) Miscellaneous (687)