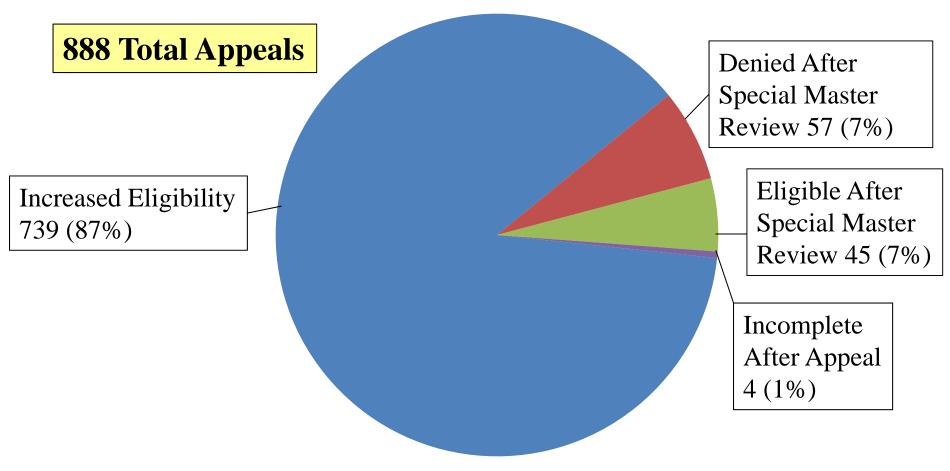

---|-------|-------|
|           | Review Result |                | # of Open<br>Claims | 1-10                      | 11-20 | 20-30 |
|           |               |                | Claims              | Days                      | Days  | Days  |
| 1.        | Eligible      | 6,502          | 25                  | 3                         | 18    | 4     |
| 2.        | Denied        | 1,425          | 72                  | 13                        | 52    | 7     |
| <b>3.</b> | Incomplete    | 11             | 11                  | 7                         | 4     | 0     |
| 4.        | Total         | 7,956          | 108                 | 23                        | 74    | 11    |

BROWNGREER

MDL 2047

#### **Open GBI Claim Deadlines**



MDL 2047



#### **GBI** Appeal Results



BROWNGREER

MDL 2047

#### Global, Banner, InEx Repair and Relocation Eligible Claims Square Footage

|    | Settlement       | Settlement              | Total Eligible and |
|----|------------------|-------------------------|--------------------|
|    | Agreements       | <b>Amount Available</b> | Open UASF          |
| 1. | Banner           | \$32,407,975.79         | 10,664,162         |
| 2. | InEx             | \$2,068,286.11          | 5,669,133          |
| 3. | Global Builder   | \$18,779,229.25         | 8,993,019          |
| 4. | Global Supplier  | \$13,980,092.89         | 3,883,142          |
| 5. | Global Installer | \$8,972,298.42          | 7,085,840          |
| 6. | Total            | \$76,207,882.46         | 36,295,296         |

BROWNGREER

MDL 2047

#### **Bodily In