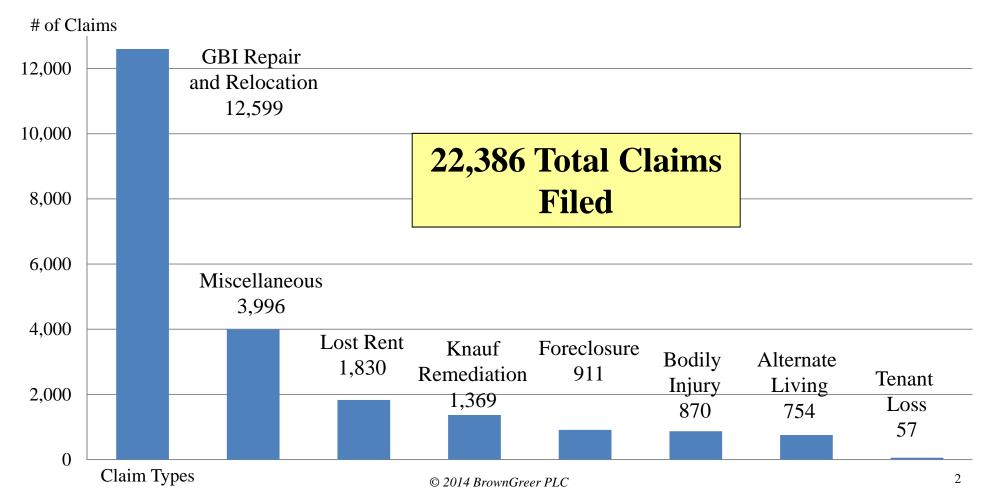

MDL 2047



# CHINESE DRYWALL SETTLEMENT ADMINISTRATOR

#### **COURT REPORT**

July 17, 2014

MDL 2047



#### **Chinese Drywall Claims Filed**



MDL 2047



#### **Chinese Drywall Claims Review**

(As of 7/15/14)

**Reviews Complete** 17,997 (80%)

#### **Completed Reviews:**

- 1) GBI Repair & **Relocation (12,599)**
- **2) Bodily Injury (870)**
- 3) Knauf Remediation (1,369)
- 4) Alternative Living Expenses (754)
- 5) Tenant Losses (57)
- 6) Lost Rent (1,588)
- 7) Foreclosure (73)
- 8) Miscellaneous (687)



BROWNGREER

MDL 2047

#### Global, Banner, InEx Repair and Relocation Claims Review Results

|           |               | # of<br>Claims | # of Onon           | <b>Response Deadlines</b> |       |       |
|-----------|---------------|----------------|---------------------|---------------------------|-------|-------|
|           | Review Result |                | # of Open<br>Claims | 1-10                      | 11-20 | 20-