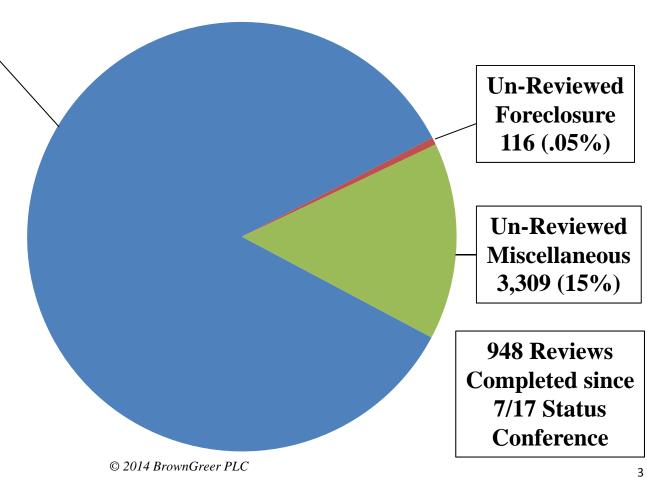

#### **Chinese Drywall Claims Review**

(As of 8/11/14)

**Reviews Complete** 18,977 (84%)

#### **Completed Reviews:**

- 1) GBI Repair & **Relocation (12,599)**
- **2) Bodily Injury (870)**
- 3) Knauf Remediation (1,369)
- 4) Alternative Living Expenses (754)
- 5) Tenant Losses (57)
- 6) Lost Rent (1,830)
- **7) Foreclosure (783)**
- 8) Miscellaneous (687)