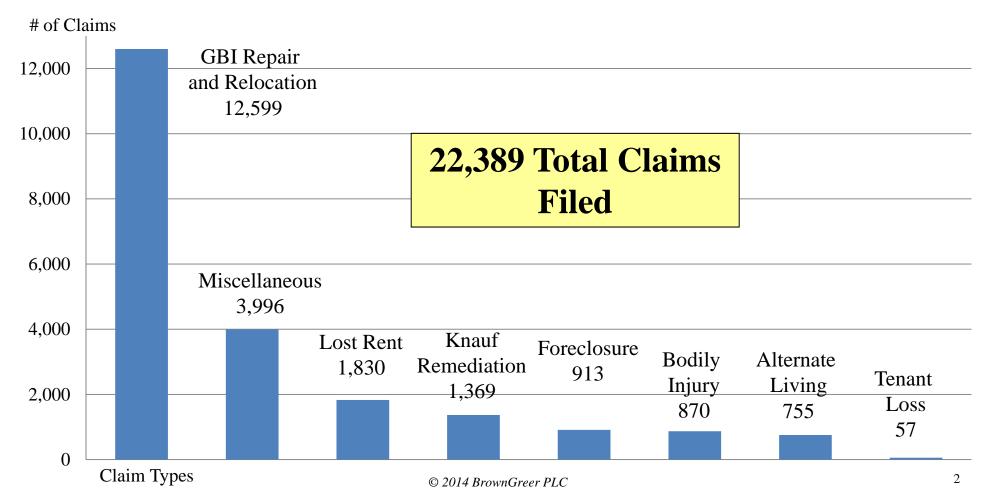

MDL 2047



# CHINESE DRYWALL SETTLEMENT ADMINISTRATOR

#### **COURT REPORT**

August 13, 2014

MDL 2047



#### **Chinese Drywall Claims Filed**

(As of 7/15/14)



MDL 2047



#### **Chinese Drywall Claims Review**

(As of 8/11/14)

**Reviews Complete** 18,977 (84%)

#### **Completed Reviews:**

- 1) GBI Repair & **Relocation (12,599)**
- **2) Bodily Injury (870)**
- 3) Knauf Remediation (1,369)
- 4) Alternative Living Expenses (754)
- 5) Tenant Losses (57)
- 6) Lost Rent (1,830)
- **7) Foreclosure (783)**
- 8) Miscellaneous (687)



BROWNGREER

MDL 2047

#### Global, Banner, InEx Repair and Relocation Claims Review Results

|    |               | # o <b>f</b>   | # of Open           | <b>Response Deadlines</b> |       |       |
|----|---------------|----------------|---------------------|---------------------------|-------|-------|
|    | Review Result | # of<br>Claims | # of Open<br>Claims | 1-10                      | 11-20 | 20-30 |
|    |