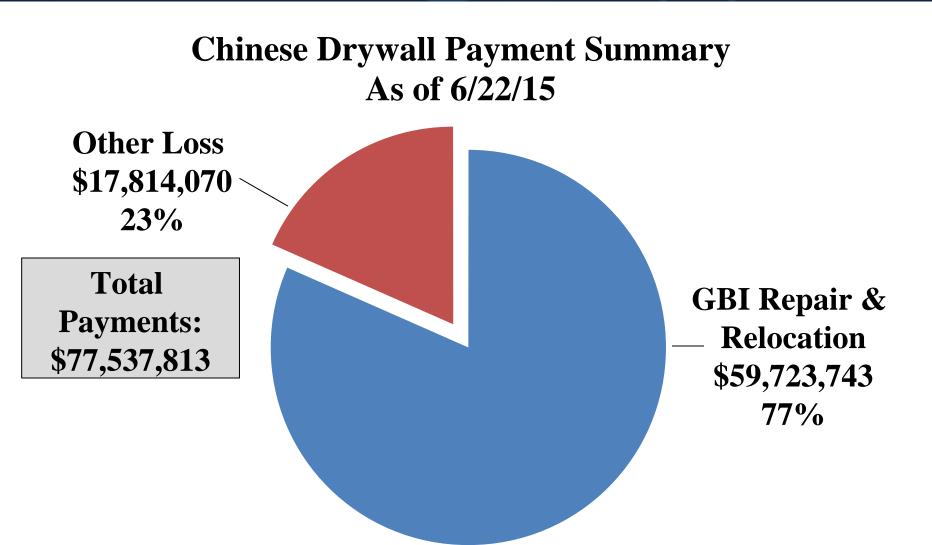

# BROWNGREER

| Chinese Drywall Other Loss Resolution Offers<br>(As of 6/22/15) |                               |                        |                |                   |                               |  |
|-----------------------------------------------------------------|-------------------------------|------------------------|----------------|-------------------|-------------------------------|--|
|                                                                 | Claim Type                    | Eligibility<br>Notices | Open<br>Offers | Offer<br>Accepted | Special<br>Master<br>Requests |  |
| 1.                                                              | <b>Bodily Injury</b>          | 176                    | 0              | 117               | 59                            |  |
| 2.                                                              | Foreclosure<br>and Short Sale | 674                    | 0              | 501               | 173                           |  |
| 3.                                                              | Lost Rent, Use<br>or Sale     | 1,217                  | 15             | 1,177             | 25                            |  |
| 4.                                                              | PRALE                         | 531                    | 0              | 446               | 85                            |  |
| 5.                                                              | Miscellaneous                 | 1,834                  | 94             | 1,547             | 177                           |  |
| <b>6</b> .                                                      | Total                         | 4,432                  | 109 (2%)       | 3,788 (86%)       | 519 (12%)                     |  |