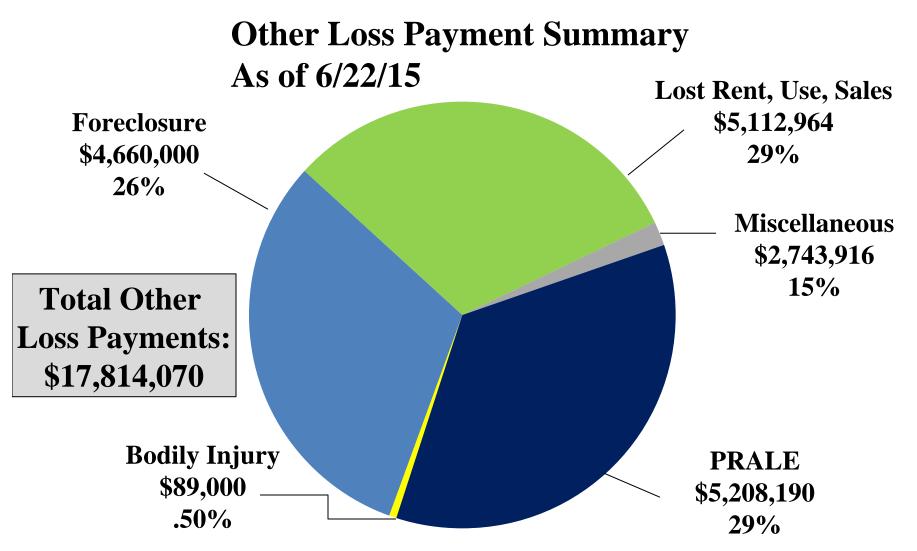

# BROWNGREER

| Chinese Drywall Other Loss Resolution Offers<br>(As of 6/22/15) |                               |                        |                |                   |                               |  |
|-----------------------------------------------------------------|-------------------------------|------------------------|----------------|-------------------|-------------------------------|--|
|                                                                 | Claim Type                    | Eligibility<br>Notices | Open<br>Offers | Offer<br>Accepted | Special<br>Master<br>Requests |  |
| 1.                                                              | <b>Bodily Injury</b>          | 176                    | 0              | 117               | 59                            |  |
| 2.                                                              | Foreclosure<br>and Short Sale | 674                    | 0              | 501               | 173                           |  |
| 3.                                                              | Lost Rent, Use<br>or Sale     | 1,217                  | 15             | 1,177             | 25                            |  |
| 4.                                                              | PRALE                         | 531                    | 0              | 446               | 85                            |  |
| 5.                                                              | Miscellaneous                 | 1,834                  | 94             | 1,547             | 177                           |  |
| <b>6</b> .                                                      | Total                         | 4,432                  | 109 (2%)       | 3,788 (86%)       | 519 (12%)                     |  |