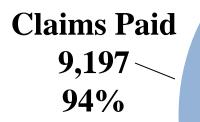

# BROWNGREER

| Chinese Drywall Other Loss Resolution Offers<br>(As of 6/22/15) |                               |                        |                |                   |                               |  |
|-----------------------------------------------------------------|-------------------------------|------------------------|----------------|-------------------|-------------------------------|--|
|                                                                 | Claim Type                    | Eligibility<br>Notices | Open<br>Offers | Offer<br>Accepted | Special<br>Master<br>Requests |  |
| 1.                                                              | <b>Bodily Injury</b>          | 176                    | 0              | 117               | 59                            |  |
| 2.                                                              | Foreclosure<br>and Short Sale | 674                    | 0              | 501               | 173                           |  |
| 3.                                                              | Lost Rent, Use<br>or Sale     | 1,217                  | 15             | 1,177             | 25                            |  |
| 4.                                                              | PRALE                         | 531                    | 0              | 446               | 85                            |  |
| 5.                                                              | Miscellaneous                 | 1,834                  | 94             | 1,547             | 177                           |  |
| <b>6</b> .                                                      | Total                         | 4,432                  | 109 (2%)       | 3,788 (86%)       | 519 (12%)                     |  |