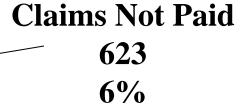

# BROWNGREER

| Chinese Drywall Other Loss Resolution Offers<br>(As of 6/22/15) |                               |                        |                |                   |                               |  |
|-----------------------------------------------------------------|-------------------------------|------------------------|----------------|-------------------|-------------------------------|--|
|                                                                 | Claim Type                    | Eligibility<br>Notices | Open<br>Offers | Offer<br>Accepted | Special<br>Master<br>Requests |  |
| 1.                                                              | <b>Bodily Injury</b>          | 176                    | 0              | 117               | 59                            |  |
| 2.                                                              | Foreclosure<br>and Short Sale | 674                    | 0              | 501               | 173                           |  |
| 3.                                                              | Lost Rent, Use<br>or Sale     | 1,217                  | 15             | 1,177             | 25                            |  |
| 4.                                                              | PRALE                         | 531                    | 0              | 446               | 85                            |  |
| 5.                                                              | Miscellaneous                 | 1,834                  | 94             | 1,547             | 177                           |  |
| <b>6</b> .                                                      | Total                         | 4,432                  | 109 (2%)       | 3,788 (86%)       | 519 (12%)                     |  |