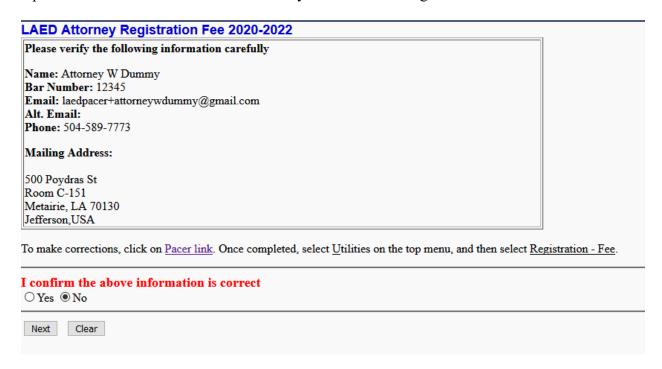

Once the attorney clicks Next, the attorney will see the following screen:

Any necessary address, phone number, or email address corrections must be made by logging into PACER and selecting Manage My Account – Maintenance – Update Address Information. Updates can be made and sent electronically to the court through PACER.

The attorney must confirm the information is correct by checking **Yes** in order to proceed to pay the fee. The following screen will allow the attorney to select the event **Registration Fee Payment** and will not allow them to enter a case number.