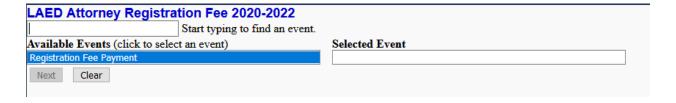

The attorney must confirm the information is correct by checking **Yes** in order to proceed to pay the fee. The following screen will allow the attorney to select the event **Registration Fee Payment** and will not allow them to enter a case number.